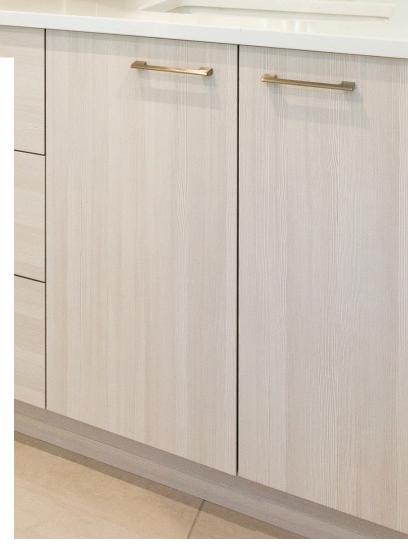

SCHROLL

CABINETS

In frameless cabinet construction, there is no face frame, unlike traditional framed cabinets. The doors and drawers cover the entire front of the cabinet. The box is 3/4" construction using dowel joinery with minimal space between them.