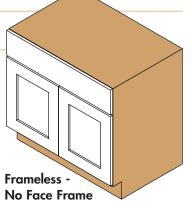

SCHROLL

CABINETS

In frameless cabinet construction, there is no face frame, unlike traditional framed cabinets. The doors and drawers cover the entire front of the cabinet. The box is 3/4" construction using dowel joinery with minimal space between them.